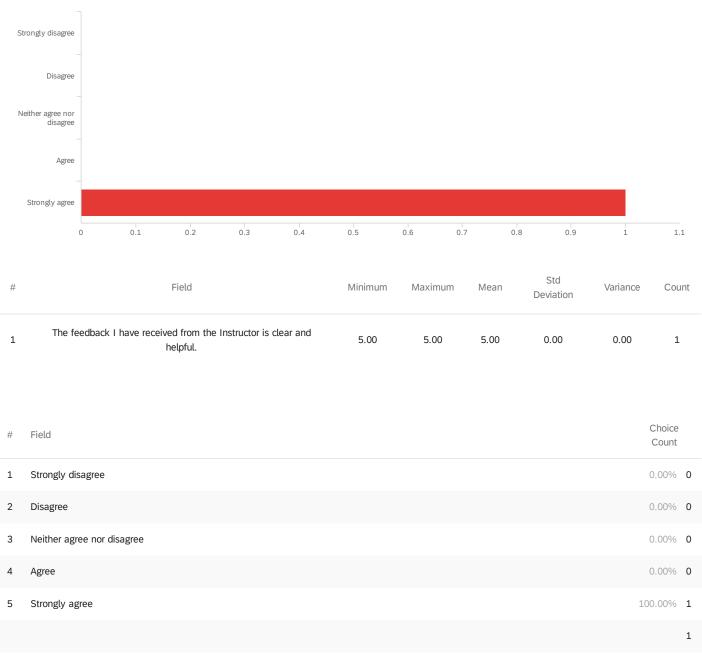

| 0.00%           | 0 |
| 3 | Neither agree nor disagree  | 0.00%           | 0 |
| 4 | Agree                       | 100.00%         | 1 |
| 5 | Strongly agree              | 0.00%           | 0 |
| 6 | There is no TA for my class | 0.00%           | 0 |

1



Q3 - The Instructor's method of presentation is effective and engaging.

| # | Field                      | Choice<br>Count |   |
|---|----------------------------|-----------------|---|
| 1 | Strongly disagree          | 0.00%           | 0 |
| 2 | Disagree                   | 0.00%           | 0 |
| 3 | Neither agree nor disagree | 0.00%           | 0 |
| 4 | Agree                      | 0.00%           | 0 |
| 5 | Strongly agree             | 100.00%         | 1 |
|   |                            |                 | 1 |



Q4 - The feedback I have received from the Instructor is clear and helpful.



## Q5 - I understand how I will be evaluated in this class.

| # | Field                      | Choice<br>Count |   |
|---|----------------------------|-----------------|---|
| 1 | Strongly disagree          | 0.00%           | 0 |
| 2 | Disagree                   | 0.00%           | 0 |
| 3 | Neither agree nor disagree | 0.00%           | 0 |
| 4 | Agree                      | 100.00%         | 1 |
| 5 | Strongly agree             | 0.00%           | 0 |
|   |                            |                 | 1 |



## Q7 - My TA is knowledgeable about the course material and structure.

| # | Field                       | Choice<br>Count |   |
|---|-----------------------------|-----------------|---|
| 1 | Stro