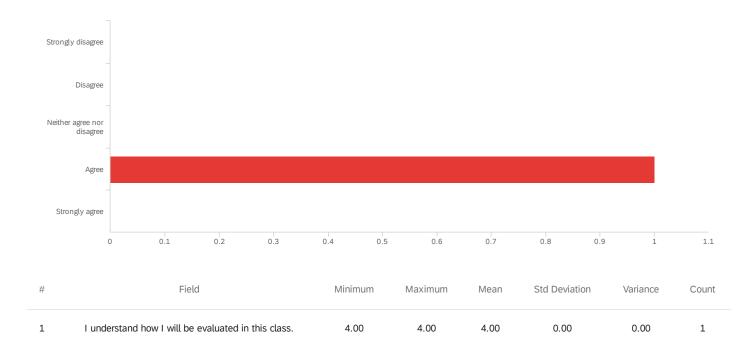

## Q5 - I understand how I will be evaluated in this class.

| # | Field                      | Choice<br>Count |   |
|---|----------------------------|-----------------|---|
| 1 | Strongly disagree          | 0.00%           | 0 |
| 2 | Disagree                   | 0.00%           | 0 |
| 3 | Neither agree nor disagree | 0.00%           | 0 |
| 4 | Agree                      | 100.00%         | 1 |
| 5 | Strongly agree             | 0.00%           | 0 |
|   |                            |                 | 1 |