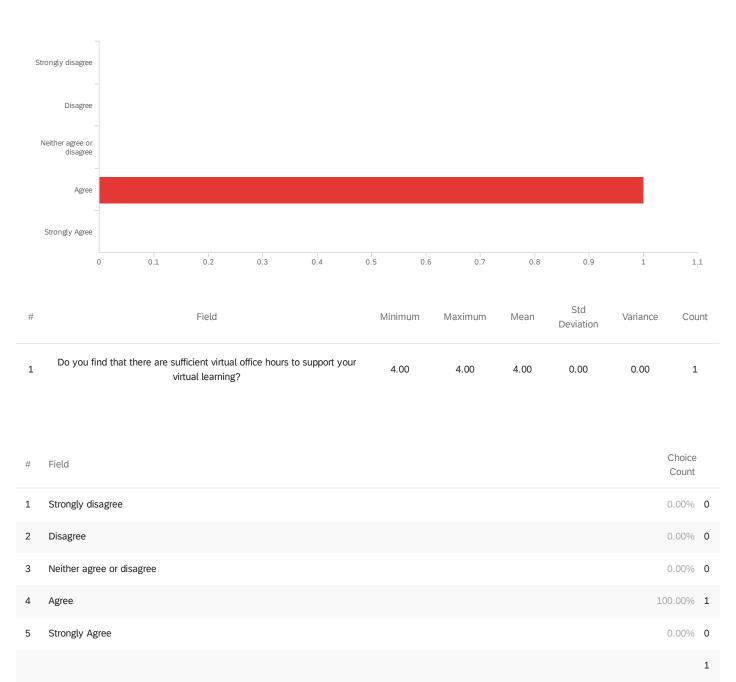

Q13 - Do you find that there are sufficient virtual office hours to support your virtual

learning?