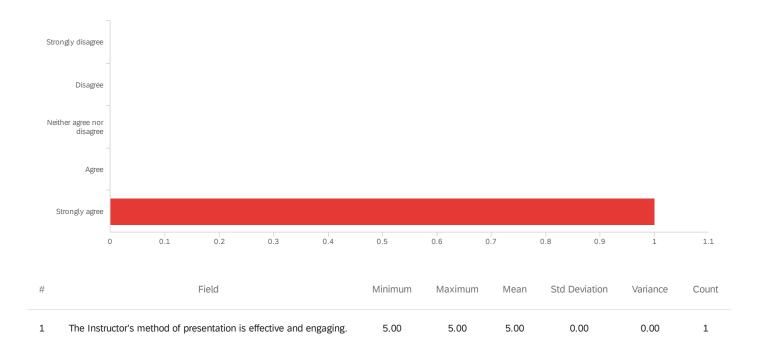

1

Q3 - The Instructor's method of presentation is effective and engaging.

| # | Field                      | Choice<br>Count |   |
|---|----------------------------|-----------------|---|
| 1 | Strongly disagree          | 0.00%           | 0 |
| 2 | Disagree                   | 0.00%           | 0 |
| 3 | Neither agree nor disagree | 0.00%           | 0 |
| 4 | Agree                      | 0.00%           | 0 |
| 5 | Strongly agree             | 100.00%         | 1 |
|   |                            |                 | 1 |