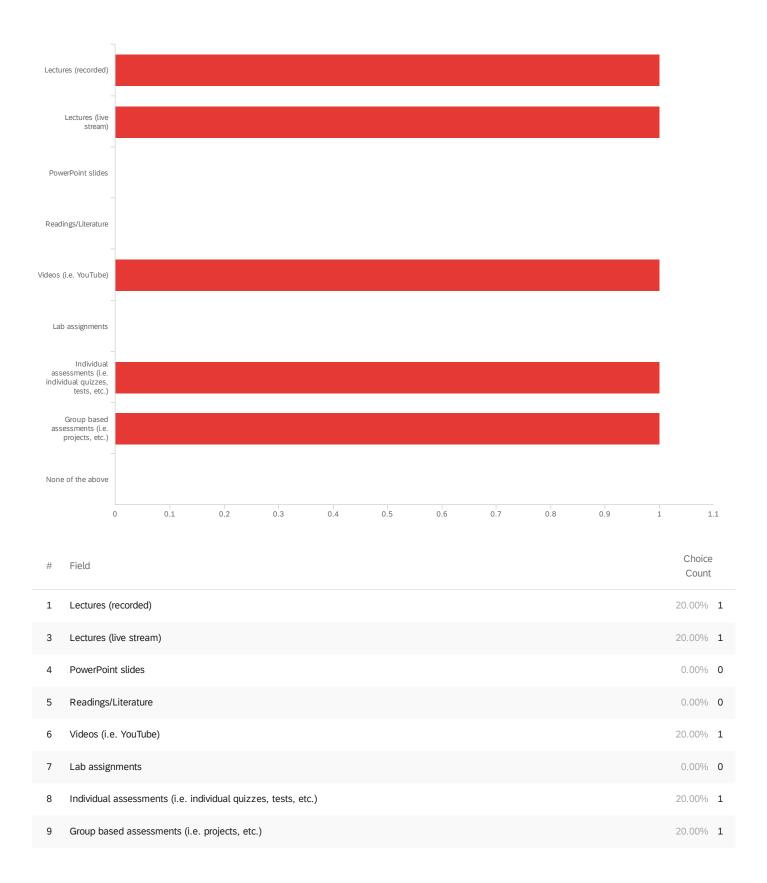

# Q11 - Would you recommend this class to other students?

Q12 - Which virtual learning materials does your instructor utilize in the course that you

find most helpful to support your virtual learning?

| #  | Field             | Choice<br>Count |
|----|-------------------|-----------------|
| 10 | None of the above | 0.00% <b>0</b>  |
|    |                   | 5               |