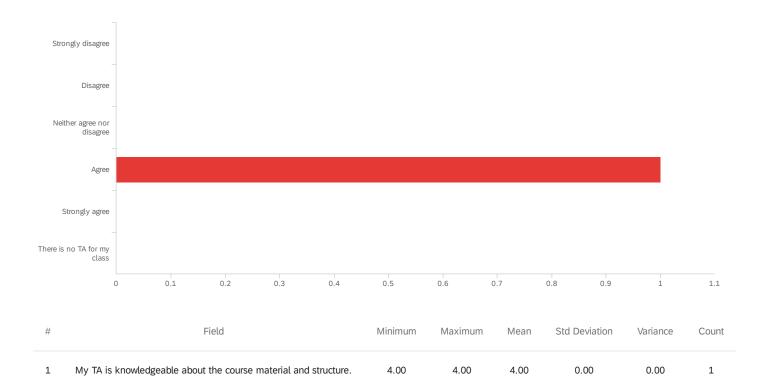

## Q7 - My TA is knowledgeable about the course material and structure.

| # | Field                       | Choice<br>Count |   |
|---|-----------------------------|-----------------|---|
| 1 | Strongly disagree           | 0.00%           | 0 |
| 2 | Disagree                    | 0.00%           | 0 |
| 3 | Neither agree nor disagree  | 0.00%           | 0 |
| 4 | Agree                       | 100.00%         | 1 |
| 5 | Strongly agree              | 0.00%           | 0 |
| 6 | There is no TA for my class | 0.00%           | 0 |